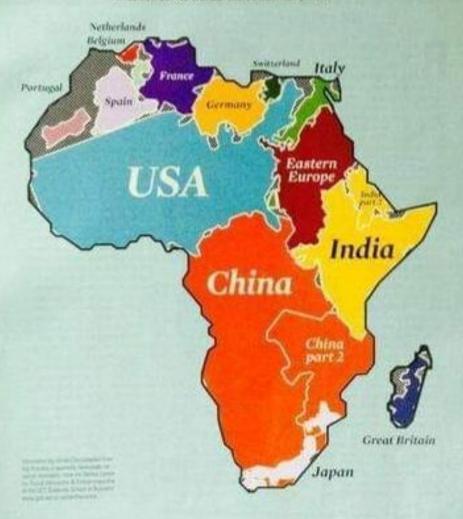

#### THE TRUE SIZE OF AFRICA

The continent is bigger than the USA, UK, Japan, China, India and the whole of Europe.

All combined. No wonder there's so much potential.