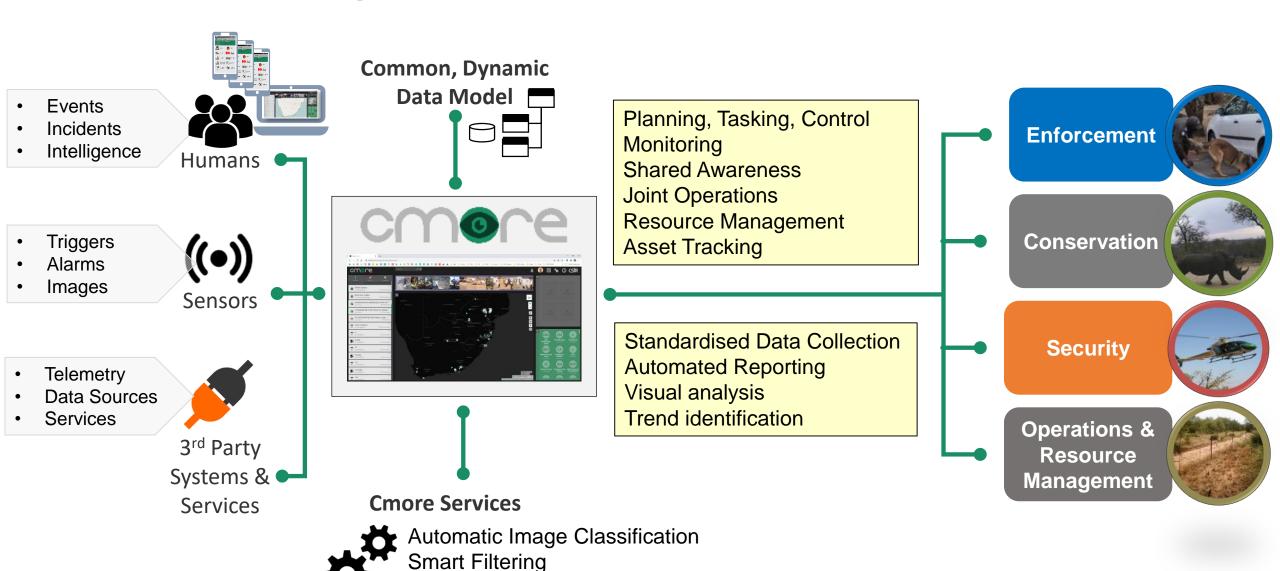

# **Transfrontier Conservation Areas**

SOUTHERN AFRICAN DEVELOPMENT COMMUNITY

28 July 2020 Maj Gen (ret) Johan Jooste







#### THE TRUE SIZE OF AFRICA

The continent is bigger than the USA, UK, Japan, China, India and the whole of Europe.

All combined. No wonder there's so much potential.



# Conflict on the continent



### Africa is the Last Home for Mega **Fauna**





### **Smuggling routes**



# One solution



# Common ground





Signing of the GLTP Treaty on 9 December 2002

#### Whole-of- continent Approach



## Formal structures - (AU)



#### **Informal structures**



# If you want to run fast, you run alone. To run far you run together





#### Situational awareness



Automatic trend detection

Predictive modelling

# Ports of entry/exit







**Technology ??** 

#### **Taking Care of the Estate**



#### **Alliances**





### Mozambique – A New Paradigm







#### **PREVIOUSLY:**

- > Shoot
- > Fence (keep them out)
- > Hot Pursuit



#### NOW:

- > Rules of Engagement
- > Move the Fence
- > Joint Cross-Border Operations

#### Ranger empowerment and wellness



# Rhinos best friend – another animal





# Technology make things possible, people make it happen



# It is not as simple as "either - or"







# THANK YOU!