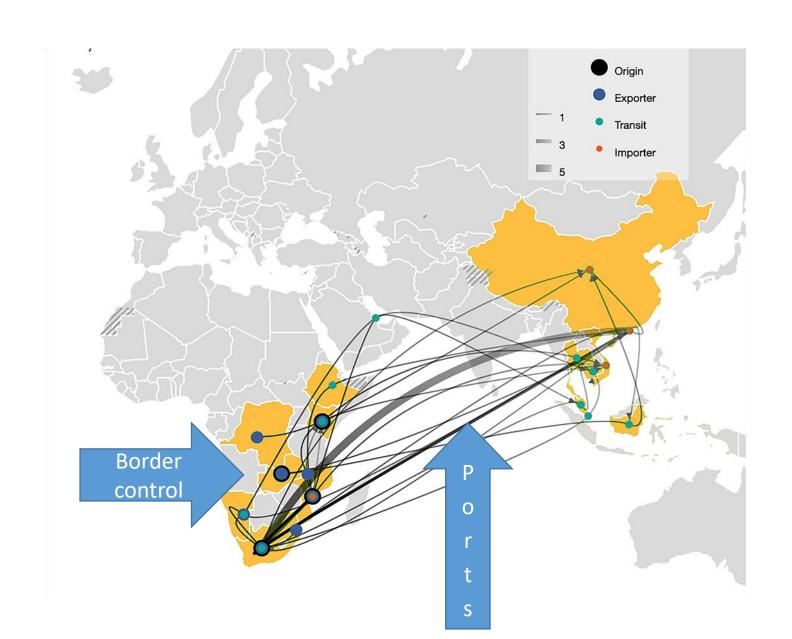

# **Transfrontier Conservation Areas**

SOUTHERN AFRICAN DEVELOPMENT COMMUNITY

28 July 2020 Maj Gen (ret) Johan Jooste







#### THE TRUE SIZE OF AFRICA

The continent is bigger than the USA, UK, Japan, China, India and the whole of Europe.

All combined. No wonder there's so much potential.



# Conflict on the continent



### Africa is the Last Home for Mega **Fauna**





### **Smuggling routes**



# One solution



# Common ground





Signing of the GLTP Treaty on 9 December 2002

#### Whole-of- continent Approach



## Formal structures - (AU)



#### **Informal structures**



# If you want to run fast, you run alone. To run far you run together





#### Situational awareness



Automatic trend detection

Predictive modelling

# Ports of entry/exit







**Technology ??** 

#### **Taking Care of the Estate**



#### **Alliances**





### Mozambique – A New Paradigm







#### **PREVIOUSLY:**

- > Shoot
- > Fence (keep them out)
- > Hot Pursuit



#### NOW:

- > Rules of Engagement
- > Move the Fence
- > Joint Cross-Border Operations

#### Ranger empowerment and wellness



# Rhinos best friend – another animal





# Technology make things possible, people make it happen