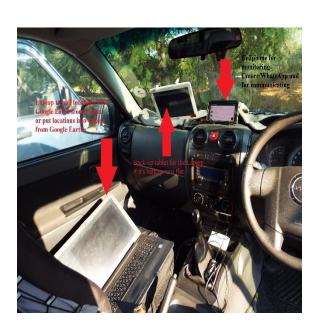

# **Transfrontier Conservation Areas**

SOUTHERN AFRICAN DEVELOPMENT COMMUNITY

28 July 2020 Maj Gen (ret) Johan Jooste







#### THE TRUE SIZE OF AFRICA

The continent is bigger than the USA, UK, Japan, China, India and the whole of Europe.

All combined. No wonder there's so much potential.



# Conflict on the continent



### Africa is the Last Home for Mega **Fauna**





### **Smuggling routes**



# One solution



# Common ground





Signing of the GLTP Treaty on 9 December 2002

#### Whole-of- continent Approach



## Formal structures - (AU)



#### **Informal structures**



# If you want to run fast, you run alone. To run far you run together





#### Situational awareness



Automatic trend detection

Predictive modelling

# Ports of entry/exit







**Technology ??** 

#### **Taking Care of the Estate**



#### **Alliances**





### Mozambique – A New Paradigm







#### **PREVIOUSLY:**

- > Shoot
- > Fence (keep them out)
- > Hot Pursuit



#### NOW:

- > Rules of Engagement
- > Move the Fence
- > Joint Cross-Border Operations

#### Ranger empowerment and wellness



# Rhinos best friend – another animal





# Technology make things possible, people make it happen



# It is not as simple as "either - or"







# THANK YOU!