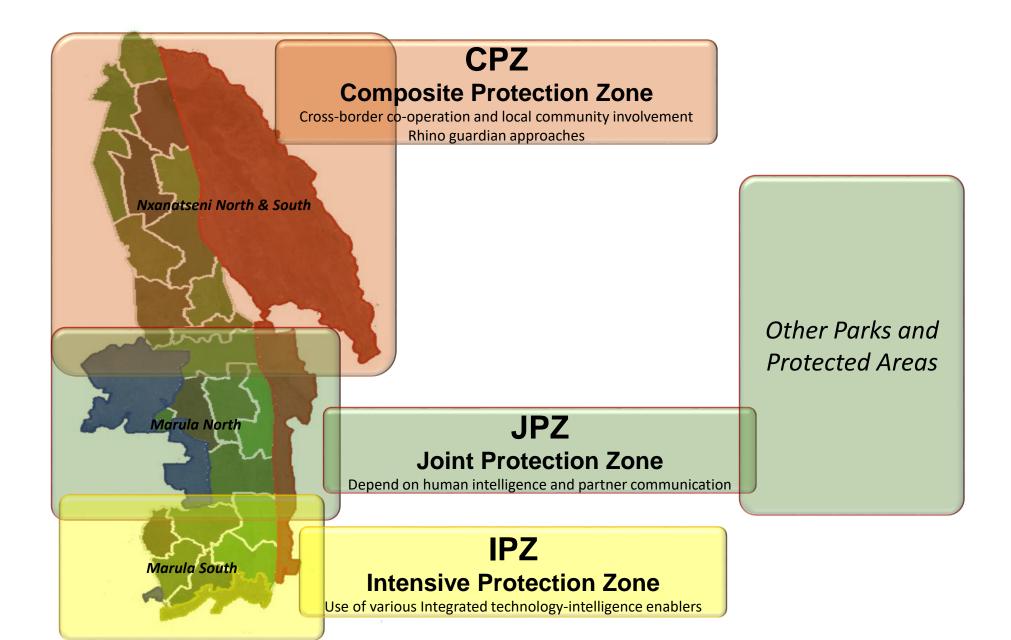

s**

SOUTHERN AFRICAN DEVELOPMENT COMMUNITY

28 July 2020 Maj Gen (ret) Johan Jooste







#### THE TRUE SIZE OF AFRICA

The continent is bigger than the USA, UK, Japan, China, India and the whole of Europe.

All combined. No wonder there's so much potential.



# Conflict on the continent



### Africa is the Last Home for Mega **Fauna**





### **Smuggling routes**



# One solution



# Common ground





Signing of the GLTP Treaty on 9 December 2002

#### Whole-of- continent Approach



## Formal structures - (AU)



#### **Informal structures**



# If you want to run fast, you run alone. To run far you run together





#### Situational awareness



Automatic trend detection

Predictive modelling

# Ports of entry/exit







**Technology ??** 

#### **Taking Care of the Estate**



#### **Alliances**





### Mozambique – A New Paradigm







#### **PREVIOUSLY:**

- > Shoot
- > Fence (keep them out)
- > Hot Pursuit



#### NOW:

- > Rules of Engagement
- > Move the Fence
- > Joint Cross-Border Operations

#### Ranger empowerment and wellness



# Rhinos best friend – another animal





# Technology make things possible, people make it happen



# It is not as simple as "either - or"







# THANK YOU!