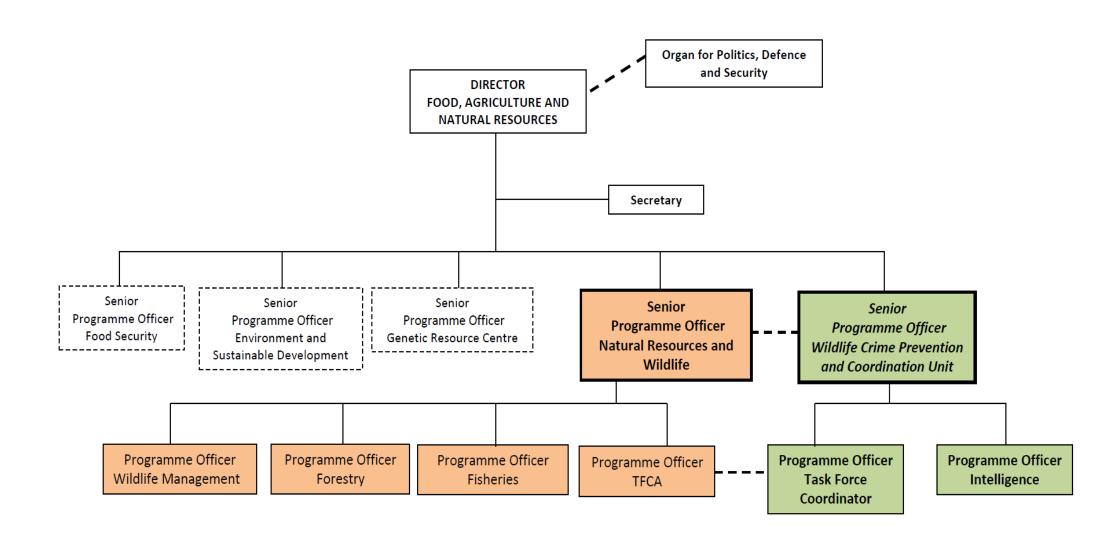

# **Transfrontier Conservation Areas**

SOUTHERN AFRICAN DEVELOPMENT COMMUNITY

28 July 2020 Maj Gen (ret) Johan Jooste







#### THE TRUE SIZE OF AFRICA

The continent is bigger than the USA, UK, Japan, China, India and the whole of Europe.

All combined. No wonder there's so much potential.



# Conflict on the continent



### Africa is the Last Home for Mega **Fauna**





### **Smuggling routes**



# One solution



# Common ground





Signing of the GLTP Treaty on 9 December 2002

#### Whole-of- continent Approach



## Formal structures - (AU)



#### **Informal structures**



# If you want to run fast, you run alone. To run far you run together





#### Situational awareness



Automatic trend detection

Predictive modelling

# Ports of entry/exit







**Technology ??** 

#### **Taking Care of the Estate**



#### **Alliances**





### Mozambique – A New Paradigm







#### **PREVIOUSLY:**

- > Shoot
- > Fence (keep them out)
- > Hot Pursuit



#### NOW:

- > Rules of Engagement
- > Move the Fence
- > Joint Cross-Border Operations

#### Ranger empowerment and wellness



# Rhinos best friend – another animal





# Technology make things possible, people make it happen



# It is not as simple as "either - or"







# THANK YOU!