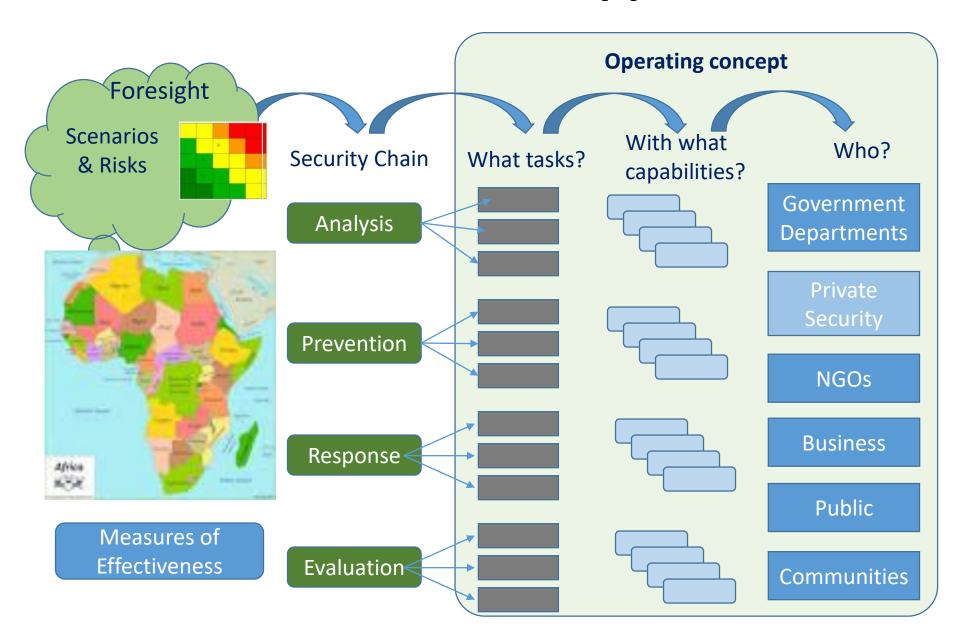

# **Transfrontier Conservation Areas**

SOUTHERN AFRICAN DEVELOPMENT COMMUNITY

28 July 2020 Maj Gen (ret) Johan Jooste







#### THE TRUE SIZE OF AFRICA

The continent is bigger than the USA, UK, Japan, China, India and the whole of Europe.

All combined. No wonder there's so much potential.



# Conflict on the continent



### Africa is the Last Home for Mega **Fauna**





### **Smuggling routes**



# One solution



# Common ground





Signing of the GLTP Treaty on 9 December 2002

#### Whole-of- continent Approach



## Formal structures - (AU)



#### **Informal structures**



# If you want to run fast, you run alone. To run far you run together





#### Situational awareness



Automatic trend detection

Predictive modelling

# Ports of entry/exit







**Technology ??** 

#### **Taking Care of the Estate**



#### **Alliances**





### Mozambique – A New Paradigm







#### **PREVIOUSLY:**

- > Shoot
- > Fence (keep them out)
- > Hot Pursuit



#### NOW:

- > Rules of Engagement
- > Move the Fence
- > Joint Cross-Border Operations

#### Ranger empowerment and wellness



# Rhinos best friend – another animal





# Technology make things possible, people make it happen



# It is not as simple as "either - or"







# THANK YOU!